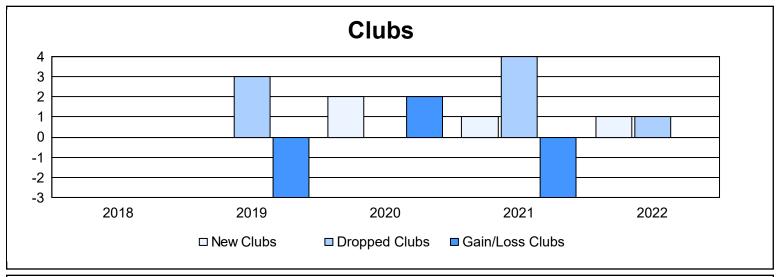

District 103 W As of June 2022 Cumulative

| Year      | New<br>Clubs | Dropped<br>Clubs | Gain/<br>Loss<br>Clubs | New<br>Members | Charter<br>Members | Reinstate<br>Members | Transfer<br>Members | Total<br>Member<br>Added | Total<br>Members<br>Dropped | Gain/<br>Loss<br>Members |
|-----------|--------------|------------------|------------------------|----------------|--------------------|----------------------|---------------------|--------------------------|-----------------------------|--------------------------|
| 2017-2018 | 0            | 0                | 0                      | 126            | 2                  | 7                    | 23                  | 158                      | 191                         | -33                      |
| 2018-2019 | 0            | 3                | -3                     | 95             | 0                  | 10                   | 15                  | 120                      | 188                         | -68                      |
| 2019-2020 | 2            | 0                | 2                      | 68             | 49                 | 9                    | 17                  | 143                      | 166                         | -23                      |
| 2020-2021 | 1            | 4                | -3                     | 65             | 23                 | 2                    | 31                  | 121                      | 172                         | -51                      |
| 2021-2022 | 1            | 1                | 0                      | 101            | 21                 | 5                    | 16                  | 143                      | 217                         | -74                      |
| Average   | 1            | 2                | -1                     | 91             | 19                 | 7                    | 20                  | 137                      | 187                         | -50                      |